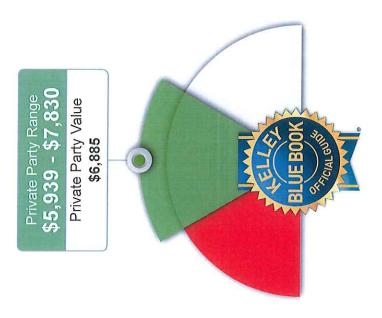

### 12. PURCHASE OF HEAVY-DUTY TRAILER:

Price quotations for a heavy-duty, 7x18 foot trailer for hauling vehicles will be presented for purchase approval.