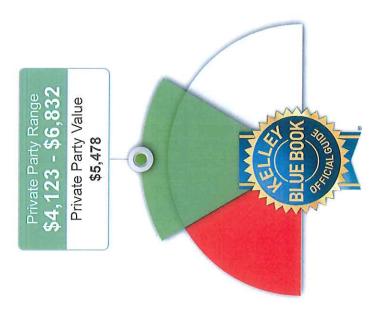

- 4. APPROVAL OF JUNE MINUTES:
- 5. APPROVAL OF JUNE PAYROLL:
- 6. APPROVAL OF JUNE BILLS:
- 7. SALE OF SURPLUS VEHICLES:

The Board will open bids received and consider the sale of one 1999 Ford F150 truck, one 2004 Ford F150 truck, two 2007 Chevrolet Colorado 4WD trucks and one 2009 Chevrolet Colorado 4WD truck.