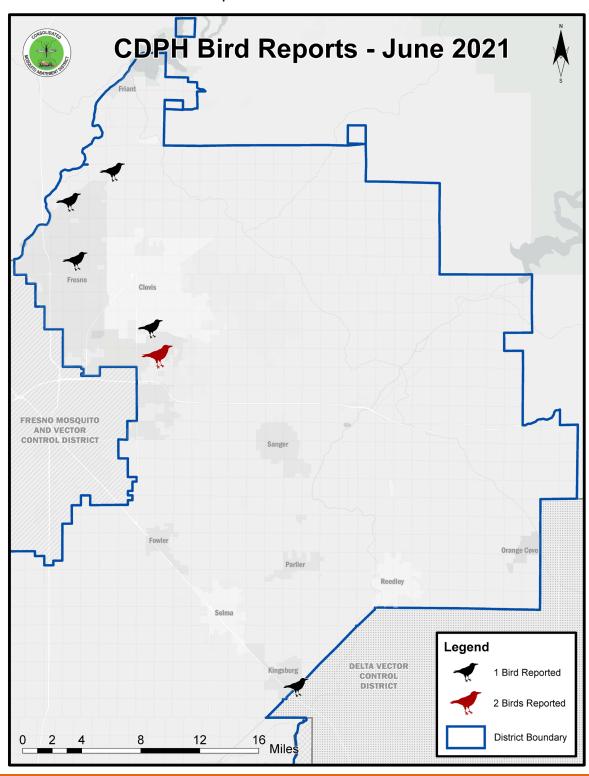

The Manager reported that a vehicle had crashed into and damaged the District shop building at 2425 Floral Ave., Selma on Memorial Day.

A Program Report on current activities was provided to the Board.