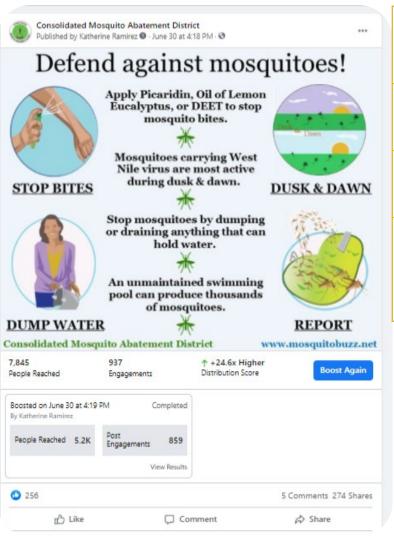

----|--------------------|
| Facebook              | 369 (个15)                                          | 12              | 12.4%              |
| Twitter               | 228 (个6)                                           | 9               | 2.9%               |
| Nextdoor              | 105,568 (个1074)                                    | 2               | 0.1%               |
| Instagram             | 131 (个7)                                           | 9               | 93.5%              |









## Social Media

#### **Digital Advertising**

The District boosted three posts on Facebook during June. During this advertising period the website gained 31.8% of users directly from Facebook. During June when the District did not advertise, only 2.6% of users came directly from Facebook.



| N. | M | 7   |      |
|----|---|-----|------|
|    |   | die | 2    |
|    |   | 1   |      |
|    |   | N.  |      |
|    |   | L   | Sand |
|    |   |     |      |

330

Engagements

Learn More

**Boost Again** 

● STOP mosquitoes 🦏 🦏 🚜 !!! Add WINDOW SCREEN under the cap of your yard irrigation 🌢 drains!

Consolidated Mosquito Abatement District

How to screen your yard drains

People Reached

- \*An advertisement and a boosted post is content that is promoted by Facebook to users that do not follow our page.
- \*\*The number of all clicks on the ad/post.
- \*\*\*Click-Through Rate the percentage of times people saw the ad/post and performed any type of click.
- ^The number of times the ad/post achieved an outcome, based on the objective and settings that were selected.

|  | Advert