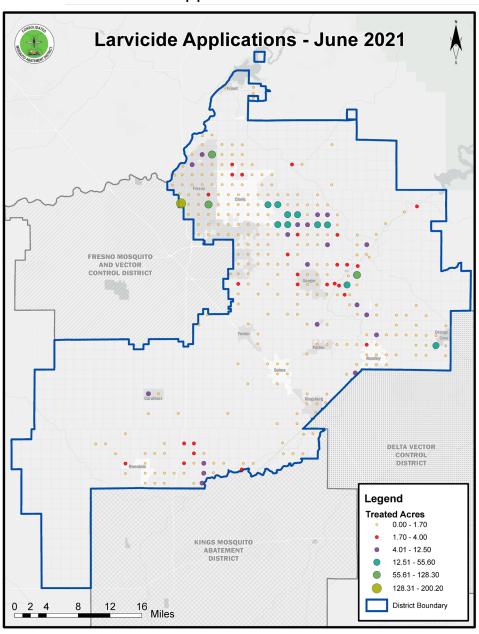

### CONSOLIDATED MOSQUITO ABATEMENT DISTRICT

13151 E. Industrial Dr., Parlier, CA 93648