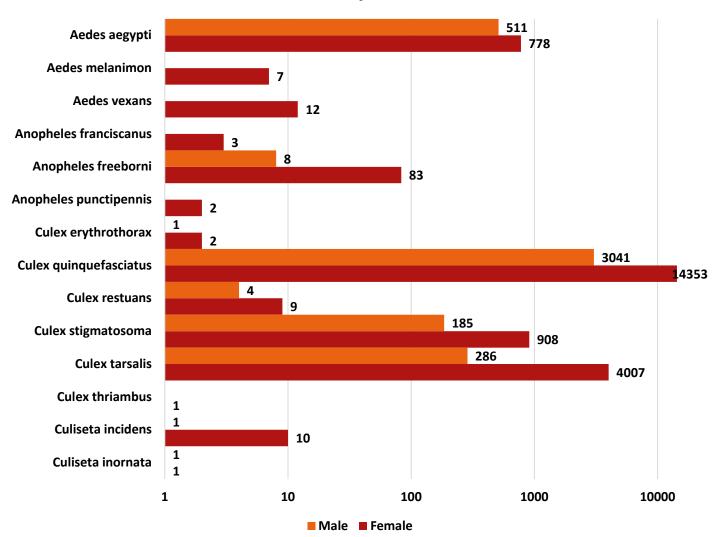

|
| Natular G30 WSP         | 2214         |
| Natular XRT             | 1            |
| Sumilarv                | 162          |
| Sumilarv WSP            | 139          |
| VectoBac 12AS           | 88           |
| VectoBac GR             | 77           |
| VectoLex FG             | 68           |
| VectoLex WDG            | 30           |

Map does not include adulticide, catch basin or subsurface enclosure treatments

#### MOSQUITO AND DISEASE SURVEILLANCE



Mosquitoes: 129 mosquito pools\* were submitted for disease testing. Fifteen pools tested positive for West Nile virus.



Total number of mosquitoes collected and processed by the lab in June: 24,214



Total number of trap nights conducted by surveillance staff in June: 527

#### **June Adult Mosquito Collections**



<sup>\*</sup> Mosquito pools consist of 12-50 adult female mosquitoes tested by the Davis Arbovirus Research and Training Laboratory

### MOSQUITO COLLECTION DATA



### MOSQUITO AND DISEASE SURVEILLANCE



Birds: Seven birds were reported to the California Department of Public Health West Nile virus dead bird hotline within the District. Birds reported did not meet the criteria for follow up surveillance. No further action was taken.



## Community Partners

Community partners are a valuable resource. They partner with us to distribute education documents on our behalf. During June 14% of this outreach was to a new community partner. Partners contacted in June included one apartment complex in Clovis, two property management companies in Clovis, one country club in Fresno, CalTrans, an