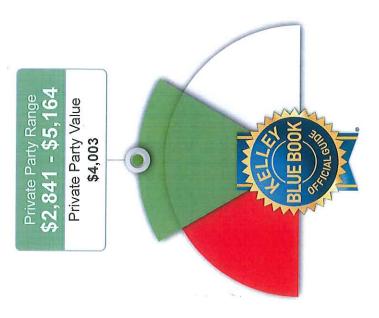

- 4. APPROVAL OF JUNE MINUTES:
- 5. APPROVAL OF JUNE PAYROLL:
- 6. APPROVAL OF JUNE BILLS:
- 7. SALE OF SURPLUS VEHICLES:

The Board will open bids received and consider the sale of one 1999 Ford F150 truck, one 2004 Ford F150 truck, two 2007 Chevrolet Colorado 4WD trucks and one 2009 Chevrolet Colorado 4WD truck.