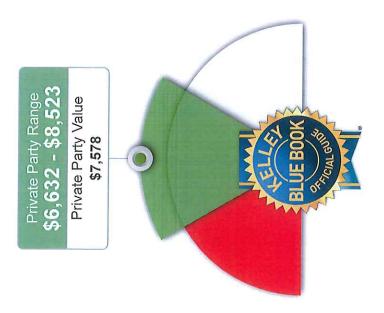

### 12. PURCHASE OF HEAVY-DUTY TRAILER:

Price quotations for a heavy-duty, 7x18 foot trailer for hauling vehicles will be presented for purchase approval.