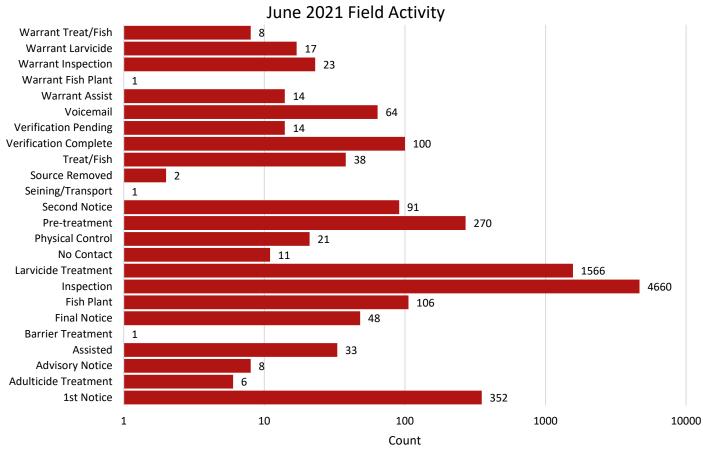

proximately 163.5sq miles within the District. Identified were 425 previously unknown locations with green swimming pools as well as 67 active known pools that had been pending resident response to District notices.



### **OPERATIONAL DASHBOARDS**

GIS Coordinator, Conner Schaak continues to expand on the use of ArcGIS Dashboards. Earlier in the season Conner created a dashboard to track the progress of the District's subsurface enclosure program. Additional dashboards have been created to provide better insight into day-to-day activities within the District. The District generates a significant amount of field data. Dashboards allow supervisory staff to view day-to-day data in a more meaningful summary form while retaining the ability to dive into additional details when needed.









## Mosquito Control Applications: 8,639

#### **Acres Treated**

Larvicide applications: 971.03 acres

Mosquito fish plants: 7.4 acres

Adulticide applications: 102.75 acres



| Product                 | Applications |
|-------------------------|--------------|
| Altosid WSP             | 3926         |
|                         |              |
| Altosid XR Briquet      | 49           |
| Altosid XRG             | 9            |
| Aqua-Kontrol 30-<br>30* | 6            |
| BVA-2                   | 891          |
| Cocobear MLO            | 197          |
| DeltaGard*              | 1            |
| Fish                    | 153          |
| FourStar Bti Briquet    | 133          |
| 45                      | 23           |
| FourStar CRG            | 83           |
| Fyfanon ULV*