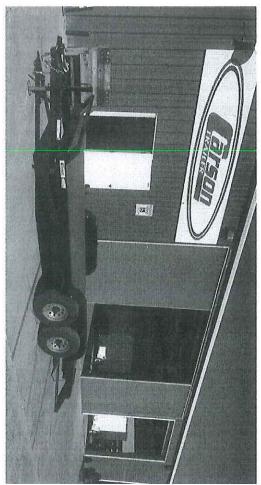

The Manager reported that a vehicle had crashed into and damaged the District shop building at 2425 Floral Ave., Selma on Memorial Day.

A Program Report on current activities was provided to the Board.

### 12. PURCHASE OF HEAVY-DUTY TRAILER:

Price quotations for a heavy-duty, 7x18 foot trailer for hauling vehicles will be presented for purchase approval.