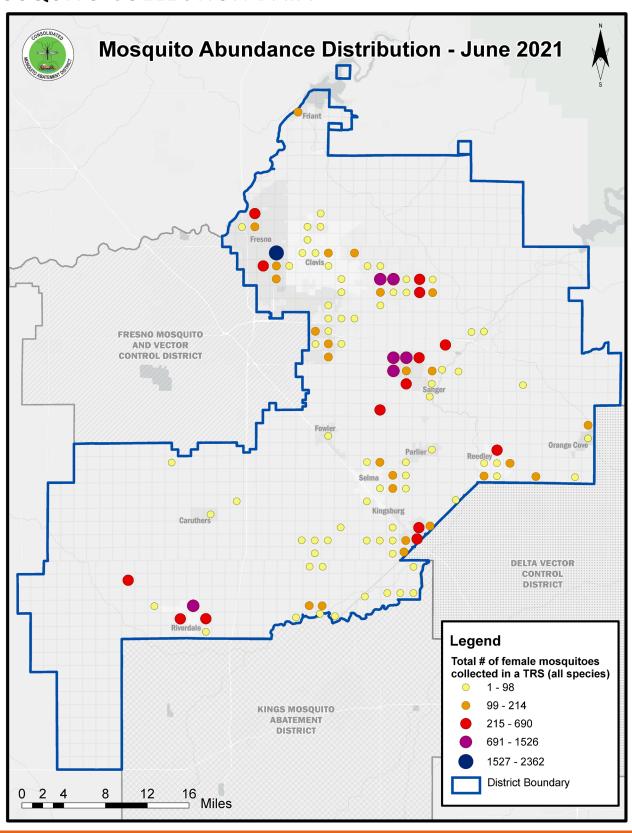

The Manager reported that a vehicle had crashed into and damaged the District shop building at 2425 Floral Ave., Selma on Memorial Day.

A Program Report on current activities was provided to the Board.