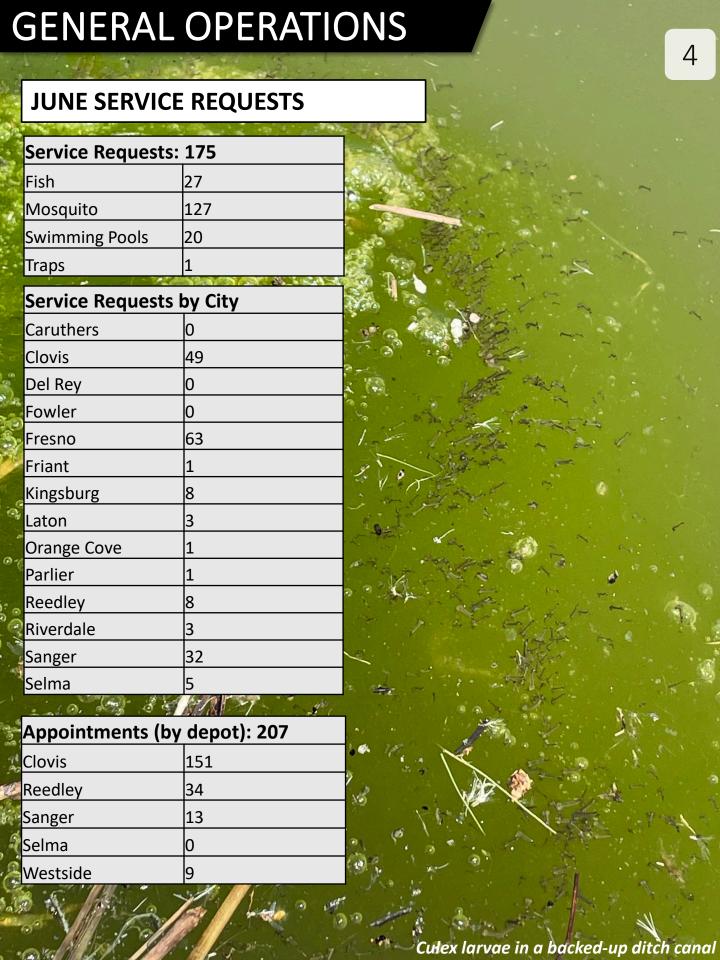

g approximately 163.5sq miles within the District. Identified were 425 previously unknown locations with green swimming pools as well as 67 active known pools that had been pending resident response to District notices.



### **OPERATIONAL DASHBOARDS**

GIS Coordinator, Conner Schaak continues to expand on the use of ArcGIS Dashboards. Earlier in the season Conner created a dashboard to track the progress of the District's subsurface enclosure program. Additional dashboards have been created to provide better insight into day-to-day activities within the District. The District generates a significant amount of field data. Dashboards allow supervisory staff to view day-to-day data in a more meaningful summary form while retaining the ability to dive into additional details when needed.









## Mosquito Control Applications: 8,639

#### **Acres Treated**

Larvicide applications: 971.03 acres

Mosquito fish plants: 7.4 acres

Adulticide applications: 102.75 acres



| Product                 | Applications |
|-------------------------|--------------|
| Altosid WSP             | 3926         |
|                         |              |
| Altosid XR Briquet      | 49           |
| Altosid XRG             | 9            |
| Aqua-Kontrol 30-<br>30* | 6            |
| BVA-2                   | 891          |
| Cocobear MLO            | 197          |
| DeltaGard*              | 1            |
| Fish                    | 153          |
| FourStar Bti Briquet    | 133          |
| 45                      | 23           |
| FourStar CRG            | 83           |
| Fyfanon ULV*