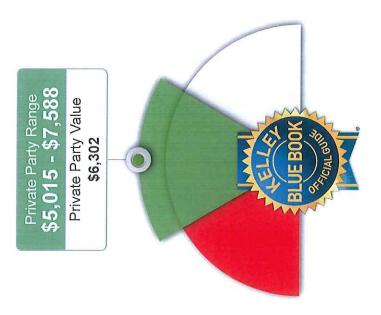

- 4. APPROVAL OF JUNE MINUTES:
- 5. APPROVAL OF JUNE PAYROLL:
- 6. APPROVAL OF JUNE BILLS:
- 7. SALE OF SURPLUS VEHICLES:

The Board will open bids received and consider the sale of one 1999 Ford F150 truck, one 2004 Ford F150 truck, two 2007 Chevrolet Colorado 4WD trucks and one 2009 Chevrolet Colorado 4WD truck.