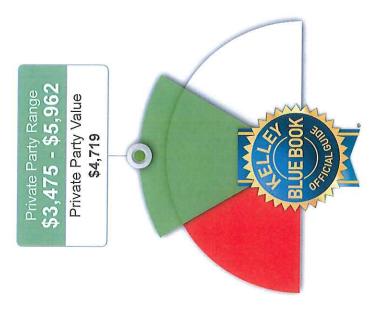

- 4. APPROVAL OF JUNE MINUTES:
- 5. APPROVAL OF JUNE PAYROLL:
- 6. APPROVAL OF JUNE BILLS:
- 7. SALE OF SURPLUS VEHICLES:

The Board will open bids received and consider the sale of one 1999 Ford F150 truck, one 2004 Ford F150 truck, two 2007 Chevrolet Colorado 4WD trucks and one 2009 Chevrolet Colorado 4WD truck.