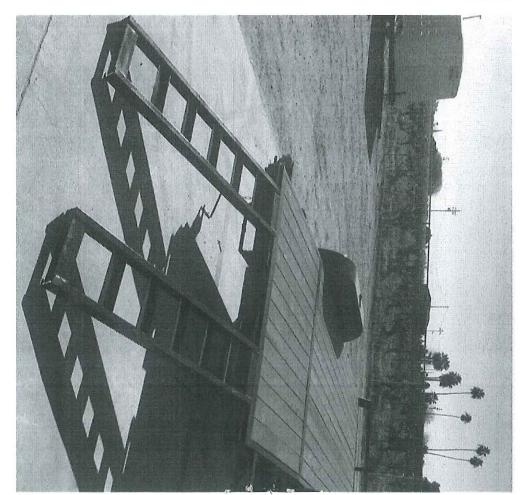

The Manager reported that a vehicle had crashed into and damaged the District shop building at 2425 Floral Ave., Selma on Memorial Day.

A Program Report on current activities was provided to the Board.