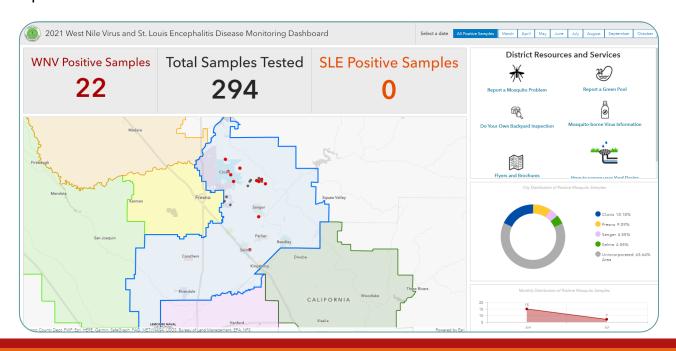

training session to seven officers from the 144th FW/MD6 Public Health staff of the Air National Guard. Training focused on mosquito surveillance and identification techniques.



On June 18th Science Education Coordinator Katherine Ramirez attended the monthly Fresno County Public Health Department zoom meeting to provide information on the first West Nile virus positive mosquito sample and what residents can do to protect themselves.

## SCIENCE EDUCATION

## Digital Outreach

During June 689 people visited the District website. Of those who visited the website, 88.2% were new visitors.



GIS Coordinator, Conner Schaak created a public facing disease dashboard that is now up on the website. Users can view summary information on mosquito pool submissions and links to District services.



Website analytics is used to gather performance data about the education pages combined as compared to a combined look at the standard website pages.

| Category                                  | Percentage of<br>pages viewed<br>from total pages<br>viewed | Most viewed<br>page in<br>category   | Percentage of time a<br>visitor entered our<br>website through a page | Average amount of minutes a visitor viewed content on a page |
|-------------------------------------------|-------------------------------------------------------------|--------------------------------------|-----------------------------------------------------------------------|--------------------------------------------------------------|
| Education<br>website<br>pages<br>combined | 15.4%