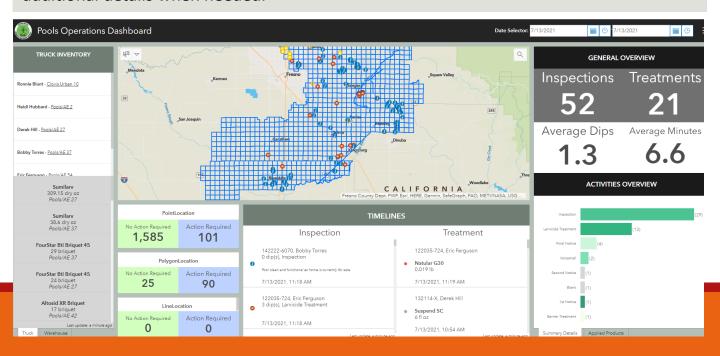

ing approximately 163.5sq miles within the District. Identified were 425 previously unknown locations with green swimming pools as well as 67 active known pools that had been pending resident response to District notices.



### **OPERATIONAL DASHBOARDS**

GIS Coordinator, Conner Schaak continues to expand on the use of ArcGIS Dashboards. Earlier in the season Conner created a dashboard to track the progress of the District's subsurface enclosure program. Additional dashboards have been created to provide better insight into day-to-day activities within the District. The District generates a significant amount of field data. Dashboards allow supervisory staff to view day-to-day data in a more meaningful summary form while retaining the ability to dive into additional details when needed.









## Mosquito Control Applications: 8,639

#### **Acres Treated**

Larvicide applications: 971.03 acres

Mosquito fish plants: 7.4 acres

Adulticide applications: 102.75 acres



| Product                 | Applications |
|-------------------------|--------------|
| Altosid WSP             | 3926         |
|                         |              |
| Altosid XR Briquet      | 49           |
| Altosid XRG             | 9            |
| Aqua-Kontrol 30-<br>30* | 6            |
| BVA-2                   | 891          |
| Cocobear MLO            | 197          |
| DeltaGard*              | 1            |
| Fish                    | 153          |
| FourStar Bti Briquet    | 133          |
| 45                      | 23           |
| FourStar CRG            | 83           |
| Fyfanon ULV