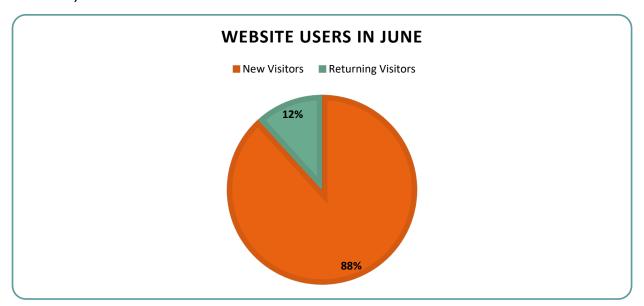

ia Facebook), Reedley (via Facebook), and Fowler (via Website homepage).

## Community Presentations

On June 5th Science Education Coordinator Katherine Ramirez conducted a 2-hour mosquito surveillance training session to seven officers from the 144th FW/MD6 Public Health staff of the Air National Guard. Training focused on mosquito surveillance and identification techniques.



On June 18th Science Education Coordinator Katherine Ramirez attended the monthly Fresno County Public Health Department zoom meeting to provide information on the first West Nile virus positive mosquito sample and what residents can do to protect themselves.

## SCIENCE EDUCATION

## Digital Outreach

During June 689 people visited the District website. Of those who visited the website, 88.2% were new visitors.



GIS Coordinator, Conner Schaak created a public facing disease dashboard that is now up on the website. Users can view summary information on mosquito pool submissions and links to District services.



Website analytics is used to gather performance data about the education pages combined as compared to a combined look at the standard website pages.

| Category                                  | Percentage of<br>pages viewed<br>from total pages<br>viewed | Most viewed<br>page in<br>category   | Percentage of time a<br>visitor entered our<br>website through a page | Average amount of minutes a visitor viewed content on a page |
|-------------------------------------------|-------------------------------------------------------------|--------------------------------------|----------------