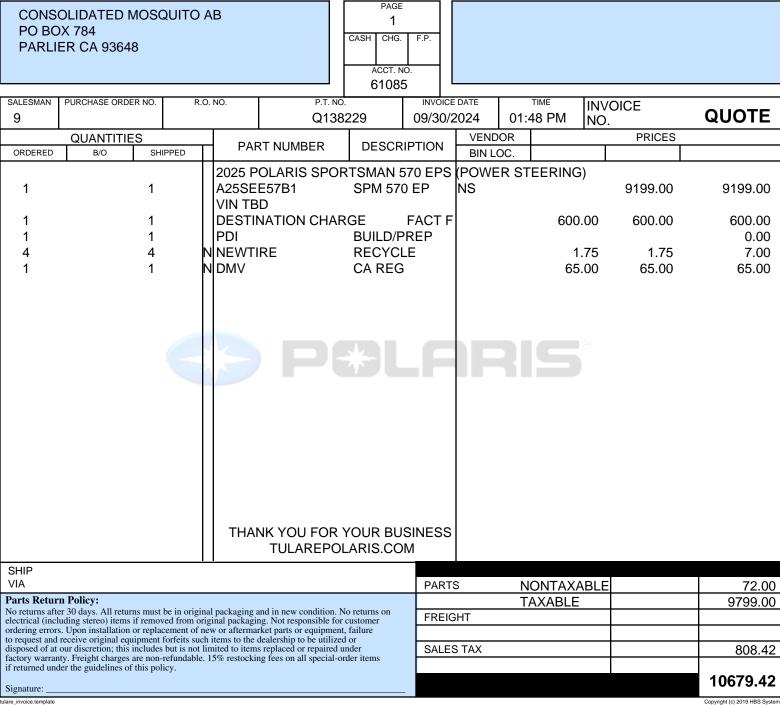

### 5. Purchase of new ATV and Trailer:

The Board will consider quotations for the purchase of a new ATV and trailer.